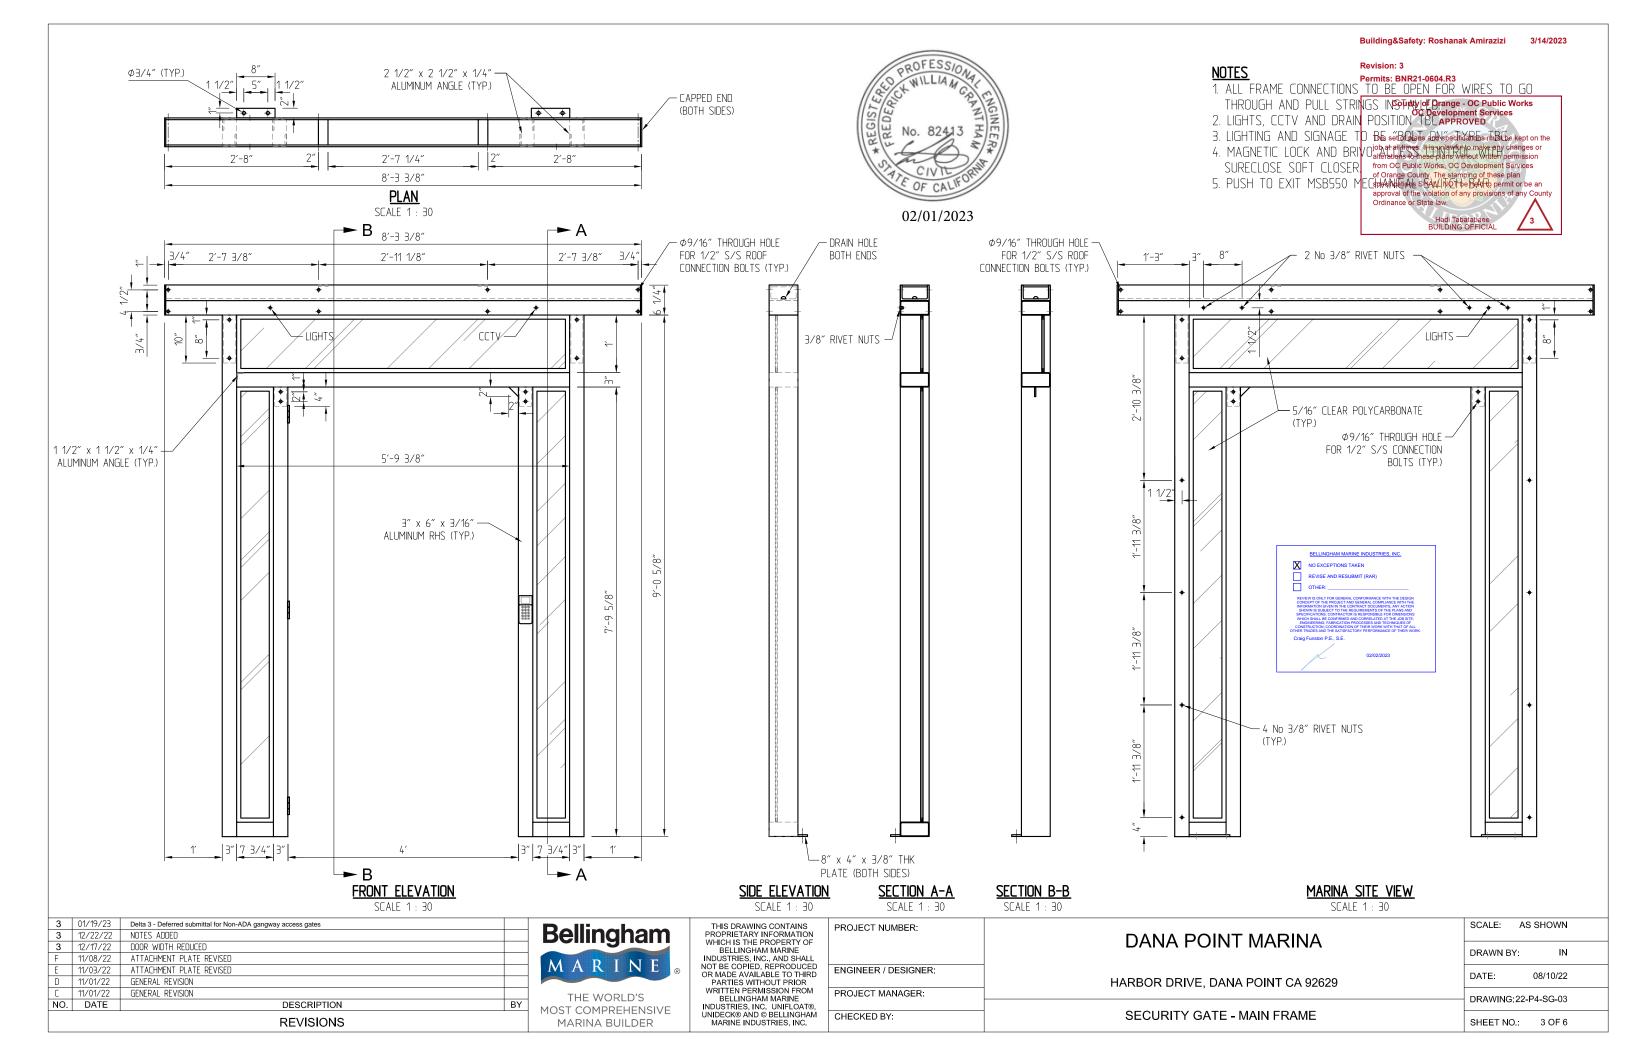

Building&Safety: Roshanak Amirazizi 3/14/2023

Revision: 3 Permits: BNR21-0604.R3

February 2, 2023

Roshanak Amirazizi P.E. Civil Engineer OC Development Services / Building and Safety Orange County, CA

RE: BNR21-0604 Dana Point Harbor, Aluminum Gates, Deferred Submittal

Dear Roshanak,

Please find the attached revised drawings and calculations for the aluminum gates to be used in the Dana Point Harbor Revitalization Project (permit number BNR21-0604). The drawings and calculations are dated 2/1/2023 and 1/31/2023 respectively.

The gates are a manufactured product from Specialty Steel Products, Inc. and have been engineered and sealed by Grantham Engineering. As Engineer-of-Record for the marina portion of the redevelopment, I have reviewed the drawings and calculations for general conformance with the project requirements. This includes review of the attachment of the gates to the existing seawall.