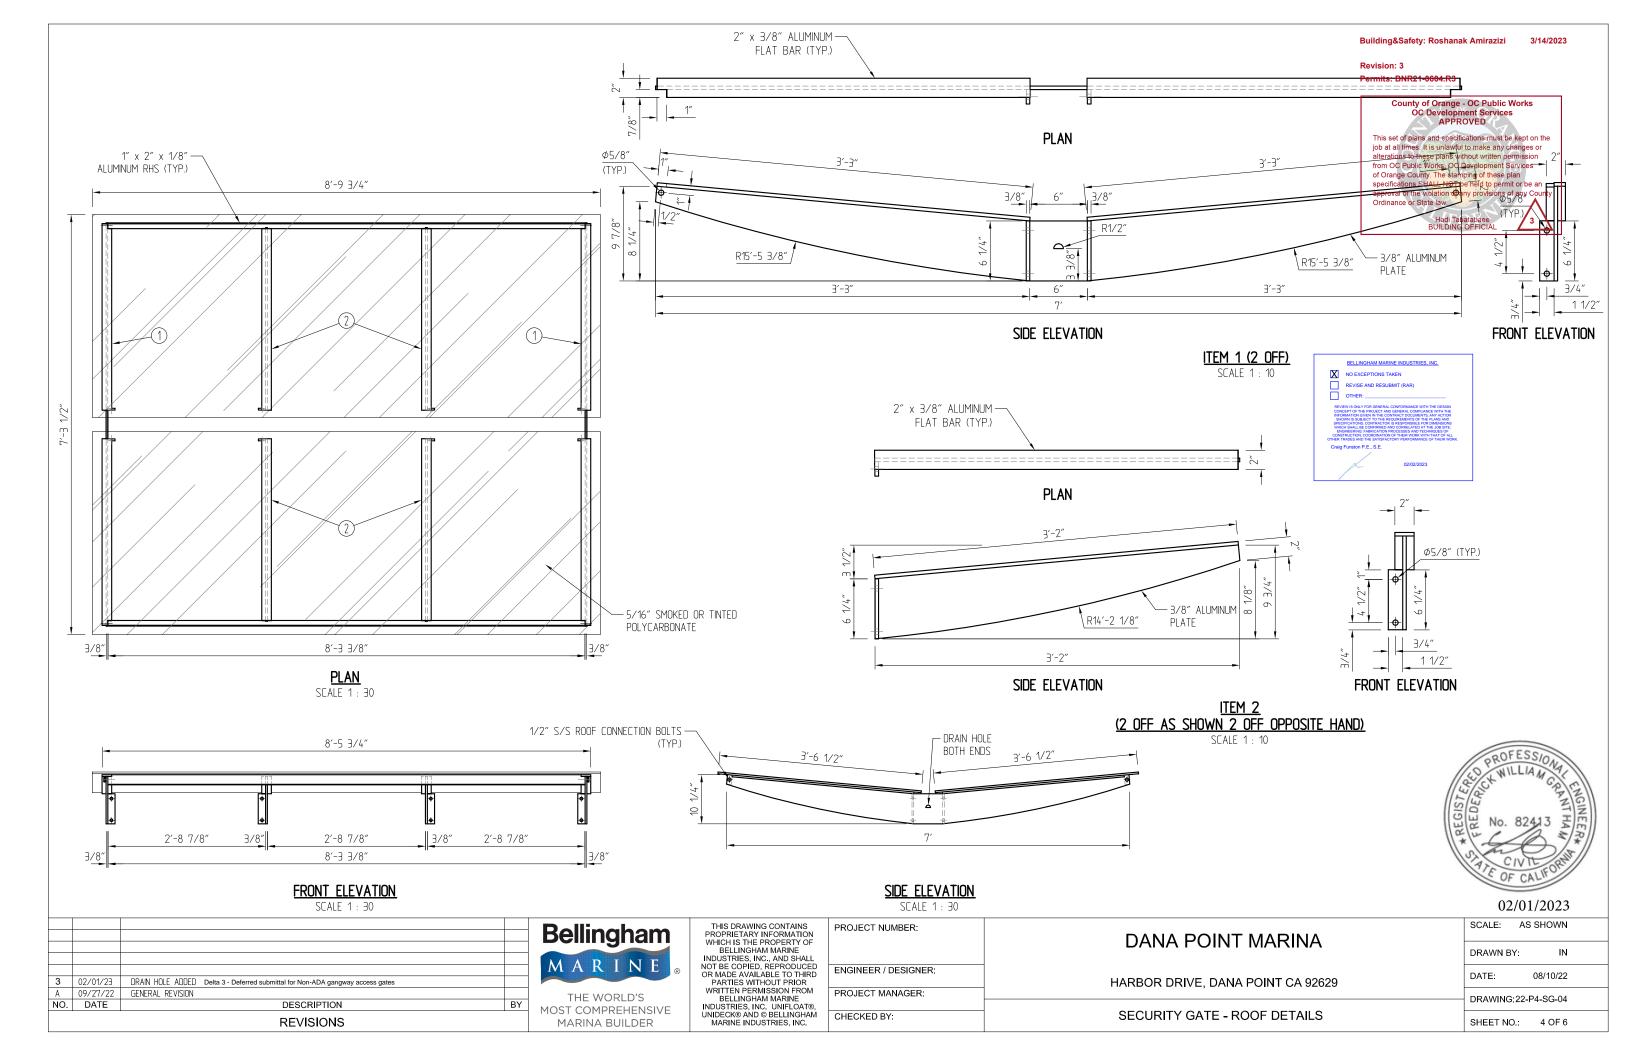

Building&Safety: Roshanak Amirazizi 3/14/2023

Revision: 3 Permits: BNR21-0604.R3

February 2, 2023

Roshanak Amirazizi P.E. Civil Engineer OC Development Services / Building and Safety Orange County, CA

RE: BNR21-0604 Dana Point Harbor, Aluminum Gates, Deferred Submittal

Dear Roshanak,

Please find the attached revised drawings and calculations for the aluminum gates to be used in the Dana Point Harbor Revitalization Project (permit number BNR21-0604). The drawings and calculations are dated 2/1/2023 and 1/31/2023 respectively.

The gates are a manufactured product from Specialty Steel Products, Inc. and have been engineered and sealed by Grantham Engineering. As Engineer-of-Record for the marina portion of the redevelopment, I have reviewed the drawings and calculations for general conformance with the project requirements. This includes review of the attachment of the gates to the existing seawall.