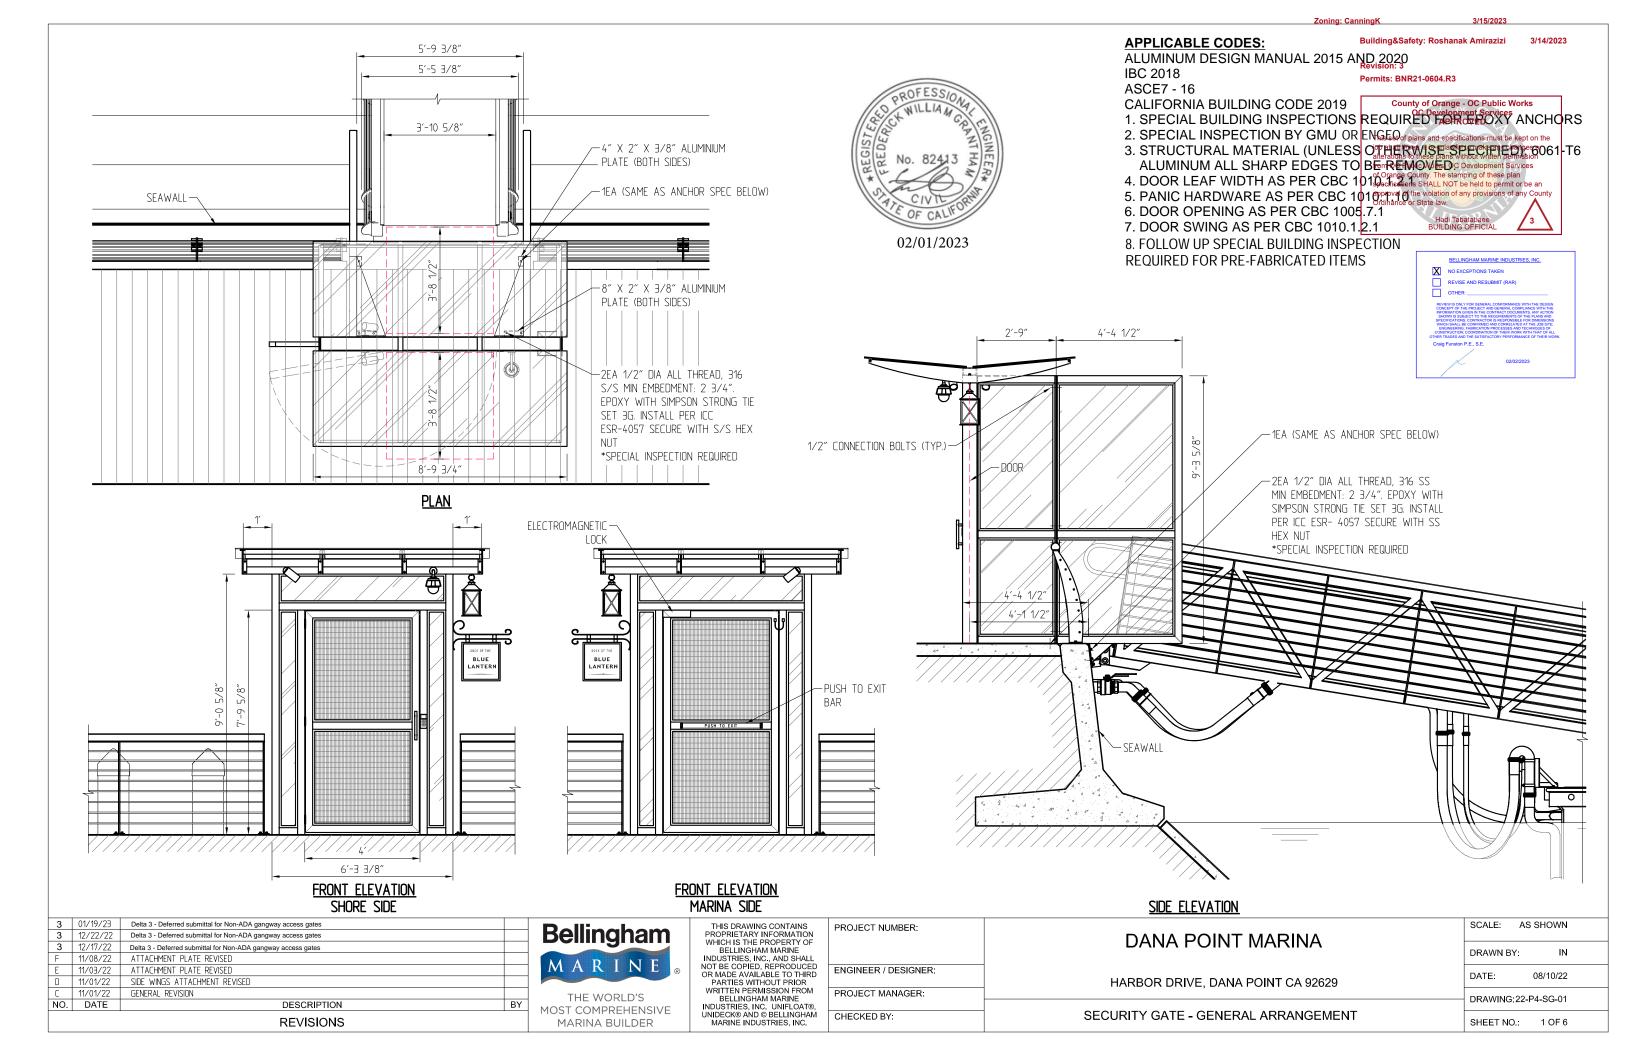

Building&Safety: Roshanak Amirazizi 3/14/2023

Revision: 3 Permits: BNR21-0604.R3

February 2, 2023

Roshanak Amirazizi P.E. Civil Engineer OC Development Services / Building and Safety Orange County, CA

RE: BNR21-0604 Dana Point Harbor, Aluminum Gates, Deferred Submittal

Dear Roshanak,

Please find the attached revised drawings and calculations for the aluminum gates to be used in the Dana Point Harbor Revitalization Project (permit number BNR21-0604). The drawings and calculations are dated 2/1/2023 and 1/31/2023 respectively.

The gates are a manufactured product from Specialty Steel Products, Inc. and have been engineered and sealed by Grantham Engineering. As Engineer-of-Record for the marina portion of the redevelopment, I have reviewed the drawings and calculations for general conformance with the project requirements. This includes review of the attachment of the gates to the existing seawall.