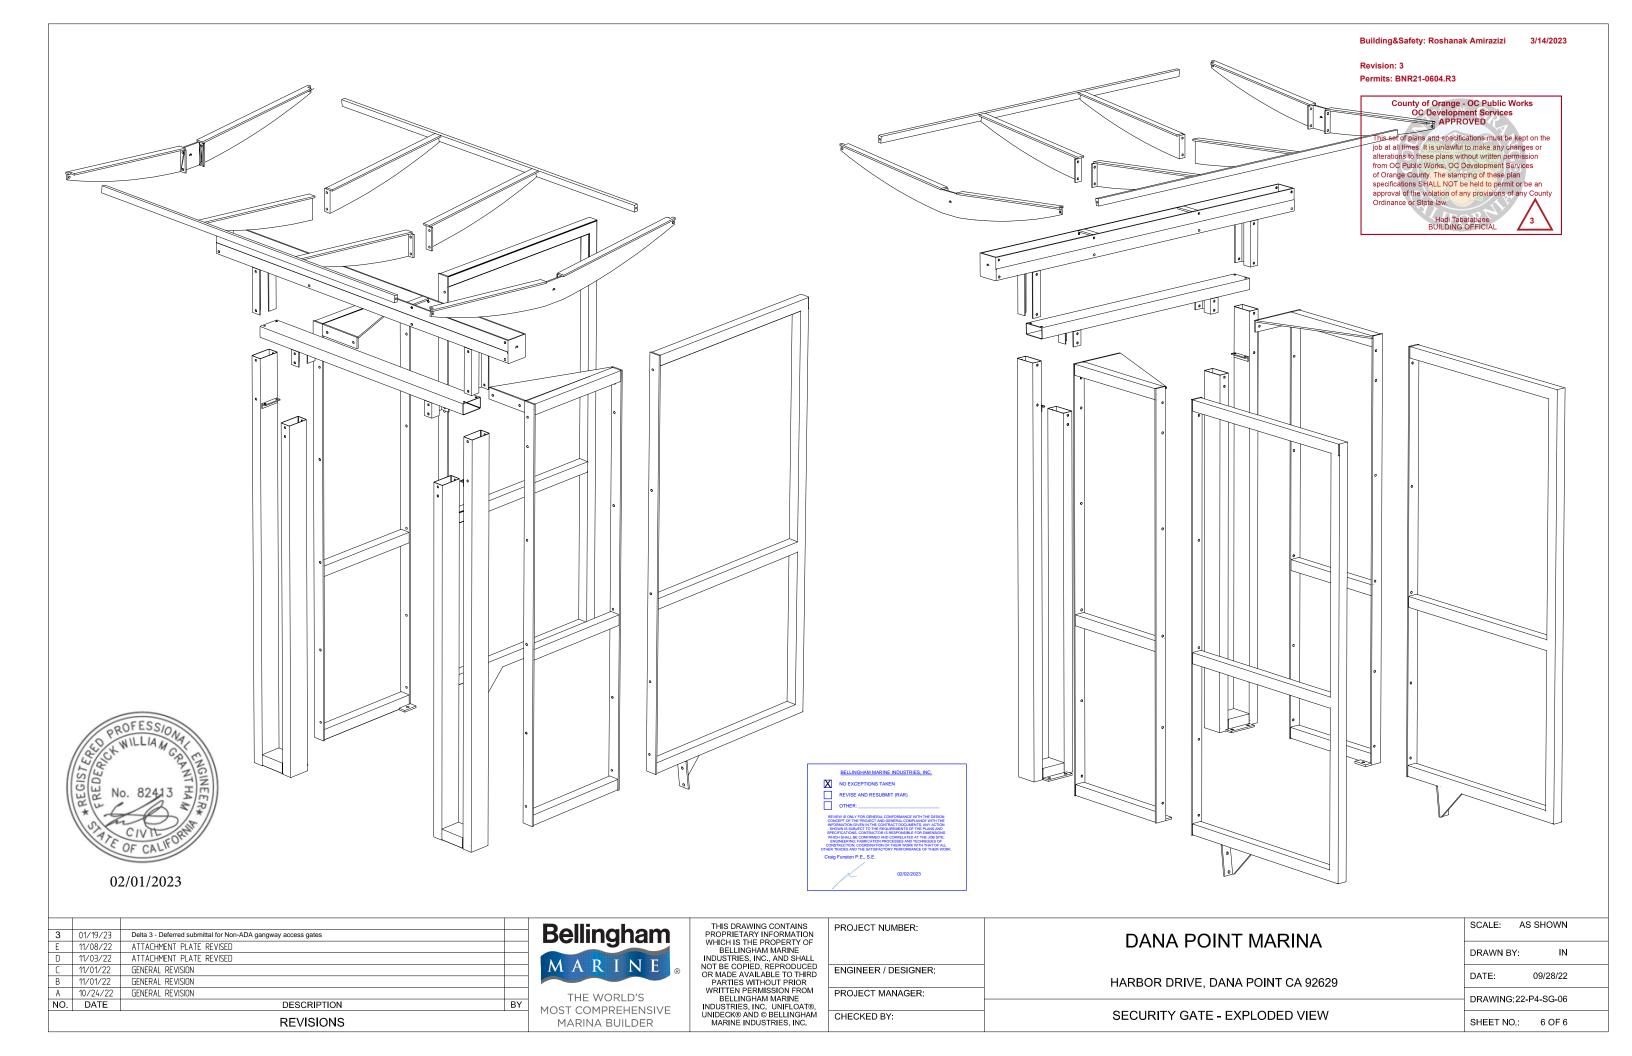

Building&Safety: Roshanak Amirazizi 3/14/2023

Revision: 3 Permits: BNR21-0604.R3



February 2, 2023

Roshanak Amirazizi P.E. Civil Engineer OC Development Services / Building and Safety Orange County, CA

RE: BNR21-0604 Dana Point Harbor, Aluminum Gates, Deferred Submittal

Dear Roshanak,

Please find the attached revised drawings and calculations for the aluminum gates to be used in the Dana Point Harbor Revitalization Project (permit number BNR21-0604). The drawings and calculations are dated 2/1/2023 and 1/31/2023 respectively.

The gates are a manufactured product from Specialty Steel Products, Inc. and have been engineered and sealed by Grantham Engineering. As Engineer-of-Record for the marina portion of the redevelopment, I have reviewed the drawings and calculations for gener