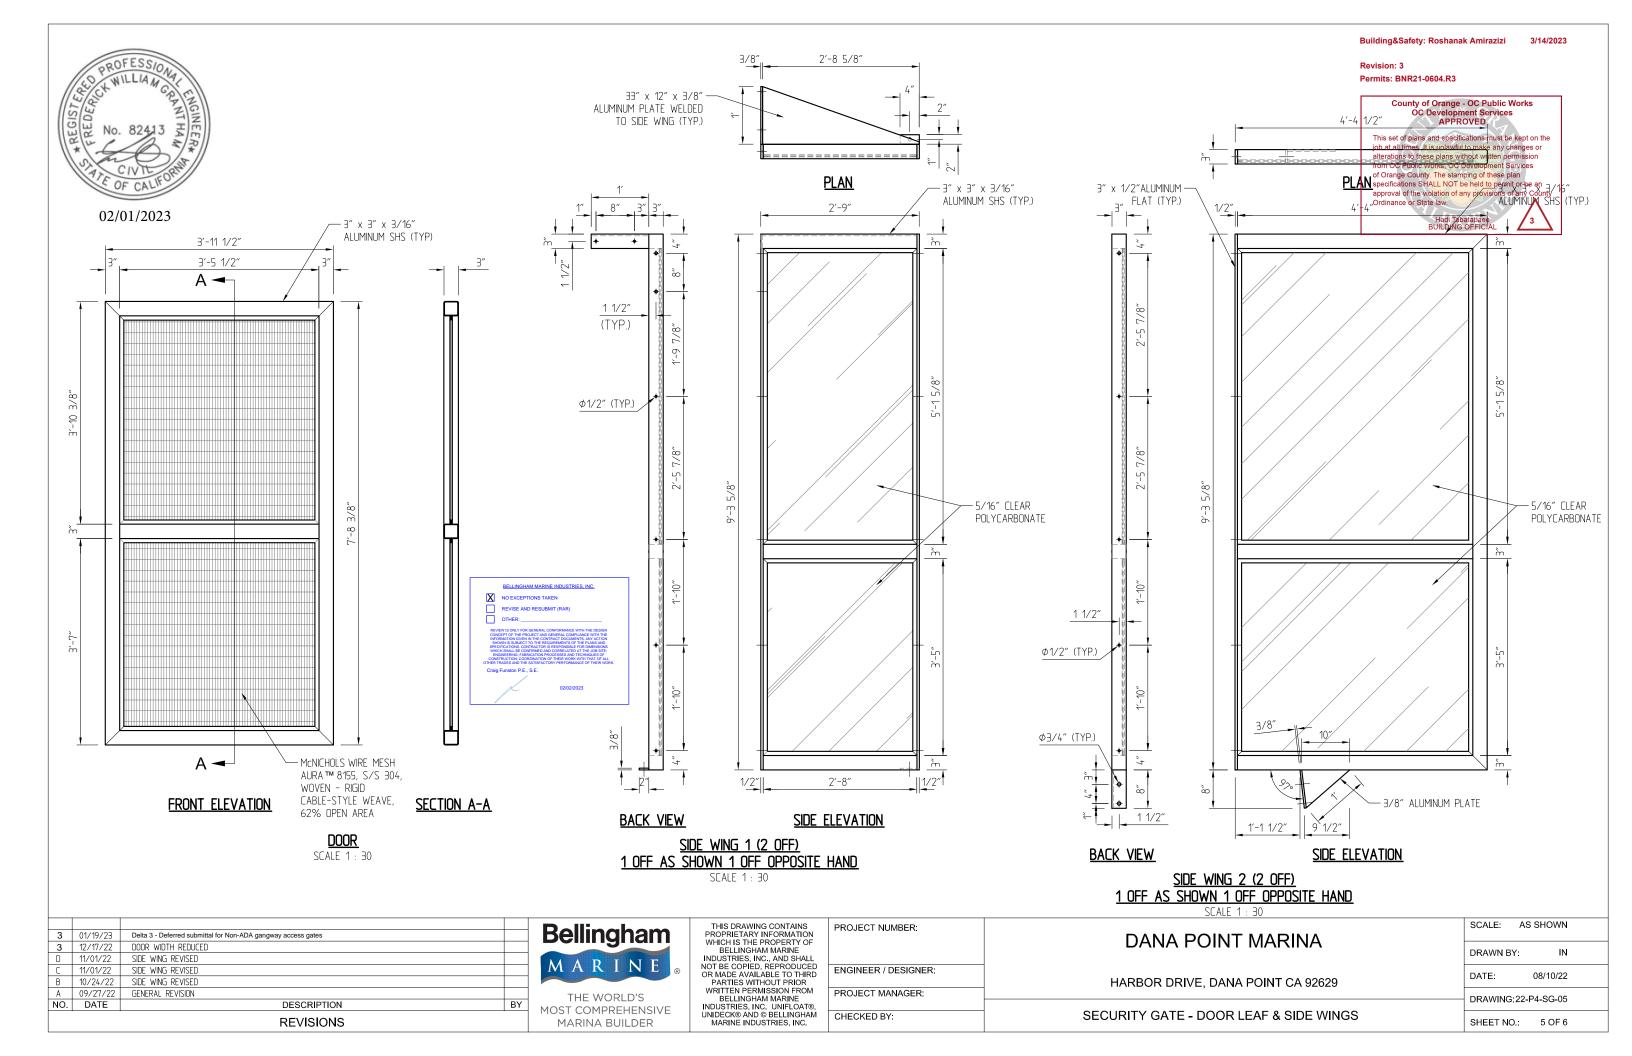

Building&Safety: Roshanak Amirazizi 3/14/2023

Revision: 3 Permits: BNR21-0604.R3



February 2, 2023

Roshanak Amirazizi P.E. Civil Engineer OC Development Services / Building and Safety Orange County, CA

RE: BNR21-0604 Dana Point Harbor, Aluminum Gates, Deferred Submittal

Dear Roshanak,

Please find the attached revised drawings and calculations for the aluminum gates to be used in the Dana Point Harbor Revitalization Project (permit number BNR21-0604). The drawings and calculations are dated 2/1/2023 and 1/31/2023 respectively.

The gates are a manufactured product from Specialty Steel Products, Inc. and have been engineered and sealed by Grantham Engineering. As Engineer-of-Record for the marina portion of the redevelopment, I have reviewed the drawings and calculations for gen