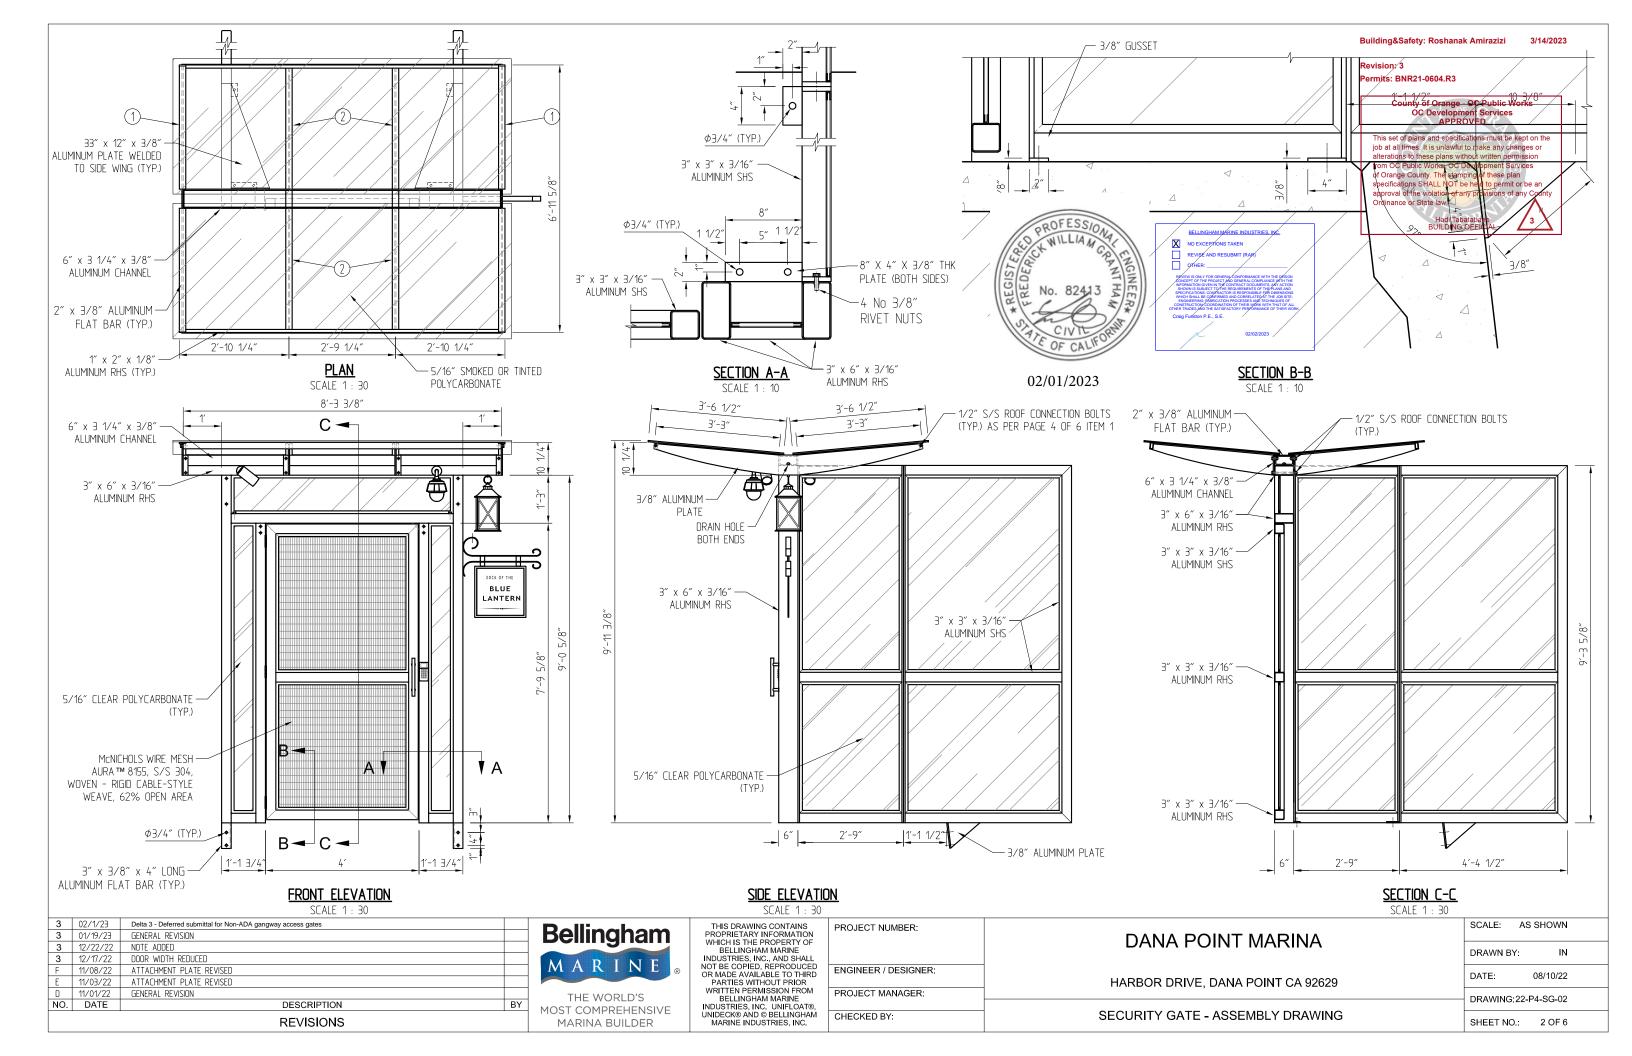

Building&Safety: Roshanak Amirazizi 3/14/2023

Revision: 3 Permits: BNR21-0604.R3

February 2, 2023

Roshanak Amirazizi P.E. Civil Engineer OC Development Services / Building and Safety Orange County, CA

RE: BNR21-0604 Dana Point Harbor, Aluminum Gates, Deferred Submittal

Dear Roshanak,

Please find the attached revised drawings and calculations for the aluminum gates to be used in the Dana Point Harbor Revitalization Project (permit number BNR21-0604). The drawings and calculations are dated 2/1/2023 and 1/31/2023 respectively.

The gates are a manufactured product from Specialty Steel Products, Inc. and have been engineered and sealed by Grantham Engineering. As Engineer-of-Record for the marina portion of the redevelopment, I have reviewed the drawings and calculations for general conformance with the project requirements. This includes review of the attachment of the gates to the existing seawall.